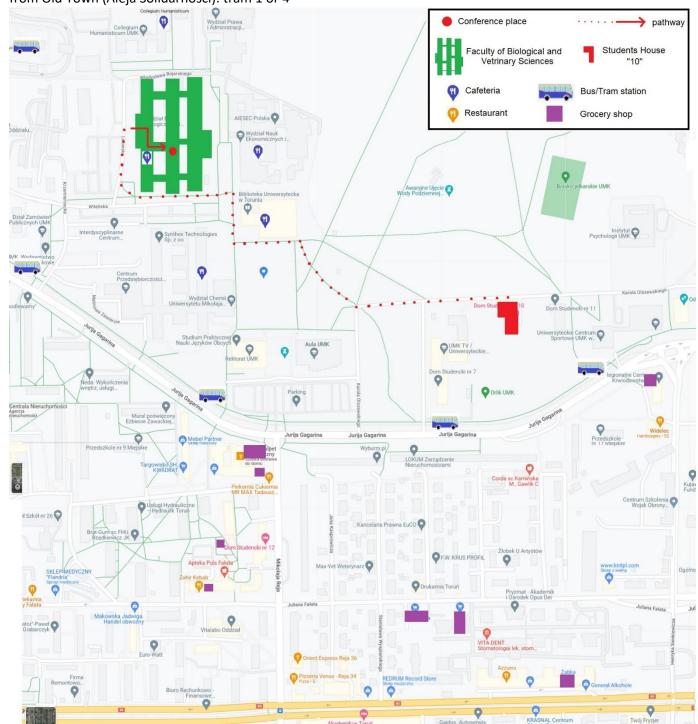

Nicolaus Copernicus University Campus is well connected with the rest of the city. The easiest way to get to the Campus is tram. Choose tram 1 or 4 (direction UNIWERSYTET). There are several stops along the Campus. If you stay in Dom Studencki 10 (DS 10) the nearest bus stop is "Akademiki". To get to the Faculty of Biological and Veterinary Sciences you can leave at "Okrężna" or "Uniwersytet". We put detailed connections below:

- 1) from Toruń main train station (Dworzec Główny):
  - bus 131 (direction ROZGARTY STARA SZKOŁA) to bus stop "Akademiki" or "Okrężna".
  - bus 11 (direction KONIUCHY) to bus stop "Od Nowa" 10 min walk to DS 10 or 15 min walk to the Faculty of Biological and Veterinary Sciences. You can also change there to the tram 1 or 4.
  - buses 12/13/14/22/27 to bus stop "Wały Gen. Sikorskiego" and change to tram 1 or 4.
- 2) from Toruń city station (Dworzec Miasto): tram 1 or 4 (direction UNIWERSYTET)
- 3) from Toruń bus station (Dworzec Autobusowy): tram 4 from tram stop "Uniwersytecka PKS"
- 4) from Old Town (Aleja Solidarności): tram 1 or 4